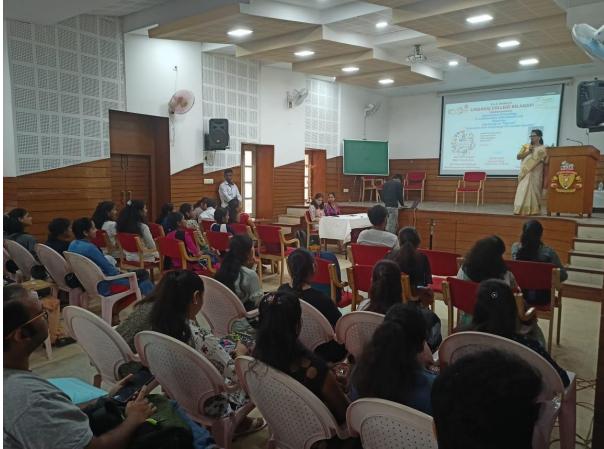

## **Workshop Report**

➤ Nature of Activity : Workshop in collaboration with women cell

► Resource Person : Smt.Nagaratna S Ramgouda мsw

Founder President at Ashraya Foundation

> Topics : "DigitALL: Innovation and technology for gender

equality"

➤ Objective :To create the Awareness among the students about

Gender equality

> Date : 28-02-2023

> Beneficiaries : 120

Website: www.kleslingarajcollege.com