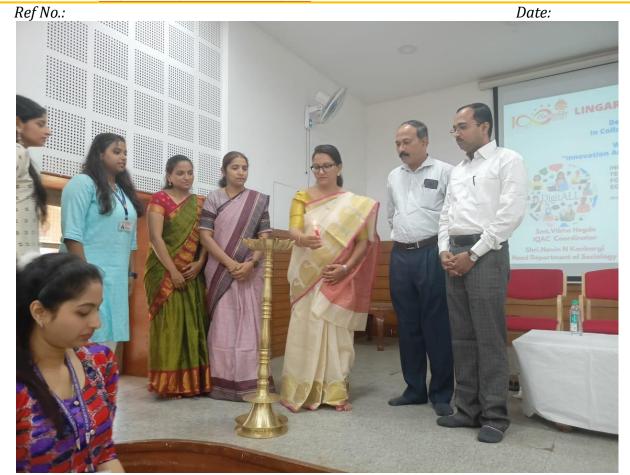

## **Workshop Report**

➤ Nature of Activity : Workshop in collaboration with women cell

► Resource Person : Smt.Nagaratna S Ramgouda мsw

Founder President at Ashraya Foundation

> Topics : "DigitALL: Innovation and technology for gender

equality"

➤ Objective :To create the Awareness among the students about

Gender equality

> Date : 28-02-2023

> Beneficiaries : 120

Website: www.kleslingarajcollege.com